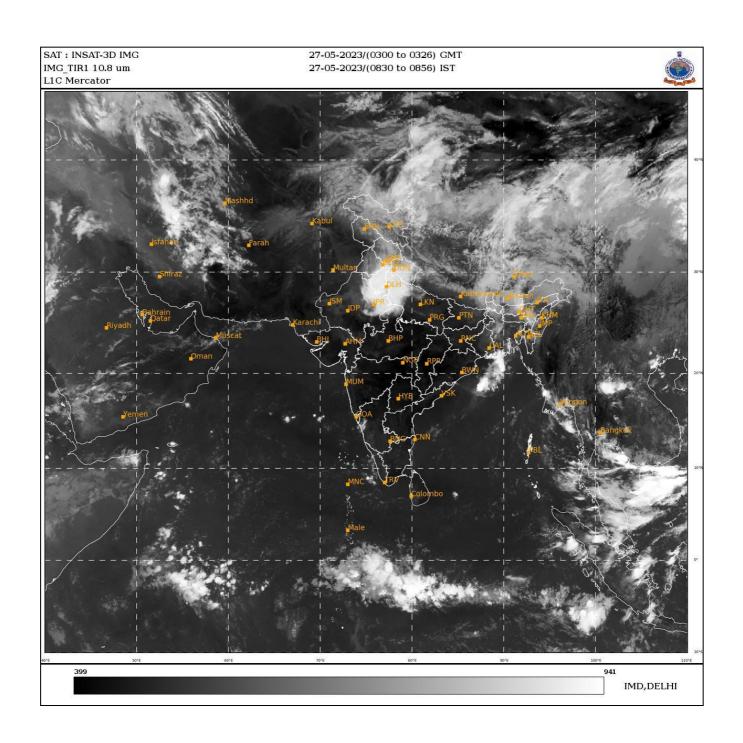

### **BAY OF BENGAL:**

SCATTERED LOW AND MEDIUM CLOUDS WITH EMBEDDED MODERATE TO INTENSE CONVECTION LAY OVER NORTHWEST BAY OF BENGAL, ANDAMAN SEA, GULF OF MARTABAN AND ARAKAN COAST. SCATTERED LOW AND MEDIUM CLOUDS WITH EMBEDDED ISOLATED WEAK TO MODERATE CONVECTION LAY OVER SOUTHWEST BAY OF BENGAL.

## **ARABIAN SEA:**

SCATTERED LOW AND MEDIUM CLOUDS WITH EMBEDDED ISOLATED WEAK TO MODERATE CONVECTION LAY OVER CENTRAL & SOUTH ARABIAN SEA.